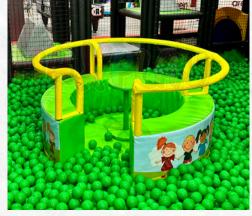

### INTERACTIVE PLAYGROUNDS

ANIMAL CAROUSEL

CAROUSEL

Ø: 145cm h:85cm

**PIANO** 

L: 106 W:240 h: 12cm

GALACTIC BALL FALLS

Ø: 220cm h:300cm