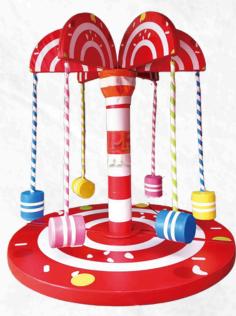

Ø: 180cm h: 35cm

ELECTRONIC PALM Ø: 250cm h:245cm

L: 200 W:200 h:130cm

MARSHMALLOW Ø: 250cm h:245cm

RAINBOW BRIDGE