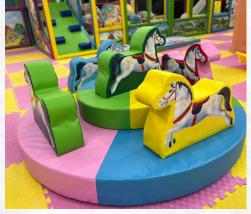

### INTERACTIVE PLAYGROUNDS

ANIMAL CAROUSEL

CAROUSEL

Ø: 145cm h:85cm

**PIANO** 

L: 106 W:240 h: 12cm

GALACTIC BALL FALLS

Ø: 220cm h:300cm