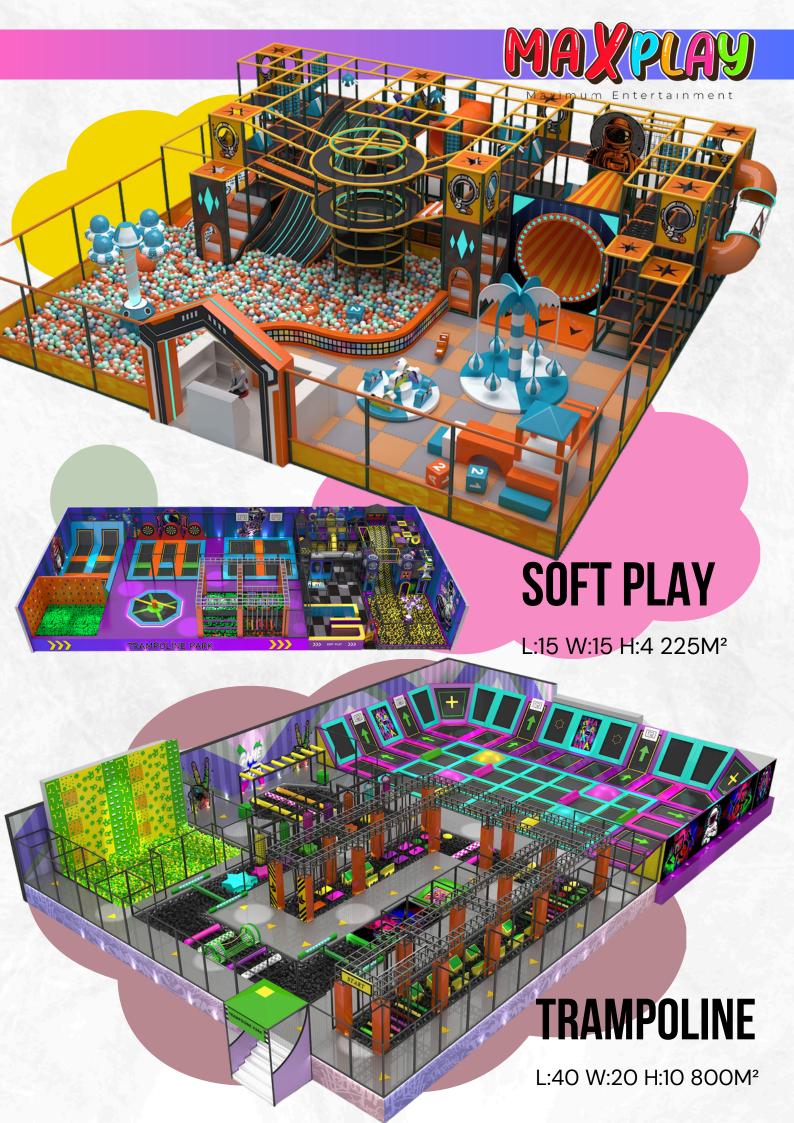

specific skills required by the industry and specialize in our products.

Our project managers will do their best to organize them to offer support at every stage of the process.



#### **WARRANTY & AFTER SALES SERVICES**



We do our best to ensure that our products will last for over 15 years, and we offer a 2-year service warranty against manufacturer defects, which we believe is the best in the industry.

Our after-sales team is available to supervise the correct execution of each installation, and we are committed to providing our customers with fast and efficient support in the event of an equipment-related need.



Guarantee &
Spare part support

+90 216 377 10 88

+90 532 069 53 17

www.maxplay.com.tr

info@maxplay.com.tr









### TRAMPOLINE PARK







### **SOFT PLAY**







### TRAMPOLINE





### **SOFT PLAY**



### TODDLER AREA





Our playgroups endeavor to create a pleasant and educational environment for children aged 0-3. Our program is designed to support children in developing their physical, cognitive, and social skills in an enjoyable manner.





### INTERACTIVE PLAYGROUNDS



ANIMAL CAROUSEL





CAROUSEL

Ø: 145cm h:85cm



**PIANO** 

L: 106 W:240 h: 12cm



GALACTIC BALL FALLS

Ø: 220cm h:300cm



PLANE BALL FALLS

Ø: 220cm h:300cm



AIR LABIRENT

Ø: 200cm h:280cm



WATER TRAMPOLINE





RING TRAMPOLINE





**BRICK HOUSE** 









FRUIT CAROUSEL Ø: 250cm h:245cm



Ø: 180cm h: 35cm

ELECTRONIC PALM Ø: 250cm h:245cm





L: 200 W:200 h:130cm

MARSHMALLOW Ø: 250cm h:245cm



RAINBOW BRIDGE



#### MAX PLAY INDOOR PLAYGROUNDS



Sanayi Ma