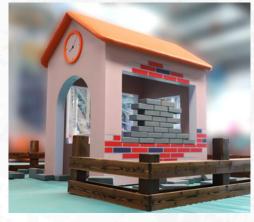

PLANE BALL FALLS

Ø: 220cm h:300cm

AIR LABIRENT

Ø: 200cm h:280cm

WATER TRAMPOLINE

RING TRAMPOLINE

**BRICK HOUSE** 

FRUIT CAROUSEL Ø: 250cm h:245cm