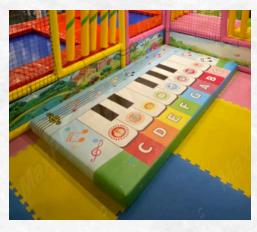

### INTERACTIVE PLAYGROUNDS

ANIMAL CAROUSEL

CAROUSEL

Ø: 145cm h:85cm

**PIANO** 

L: 106 W:240 h: 12cm

GALACTIC BALL FALLS

Ø: 220cm h:300cm