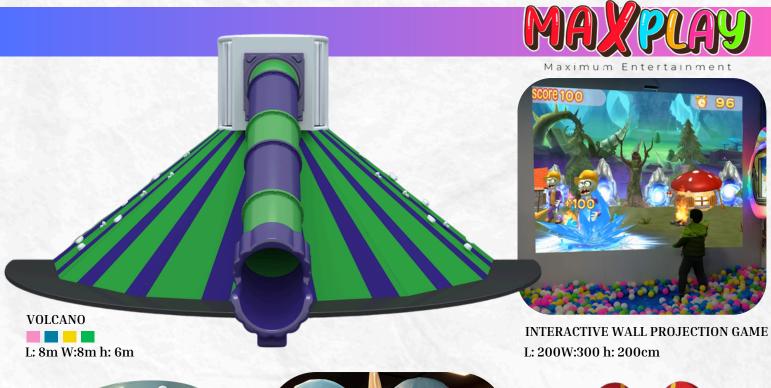

### INTERACTIVE PLAYGROUNDS

ANIMAL CAROUSEL

CAROUSEL

Ø: 145cm h:85cm

**PIANO** 

L: 106 W:240 h: 12cm

GALACTIC BALL FALLS

Ø: 220cm h:300cm