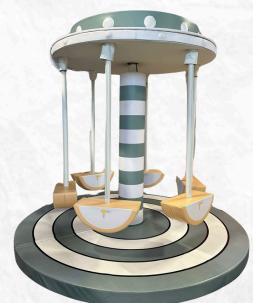

### INTERACTIVE PLAYGROUNDS

ANIMAL CAROUSEL

CAROUSEL

Ø: 145cm h:85cm

**PIANO** 

L: 106 W:240 h: 12cm

GALACTIC BALL FALLS

Ø: 220cm h:300cm