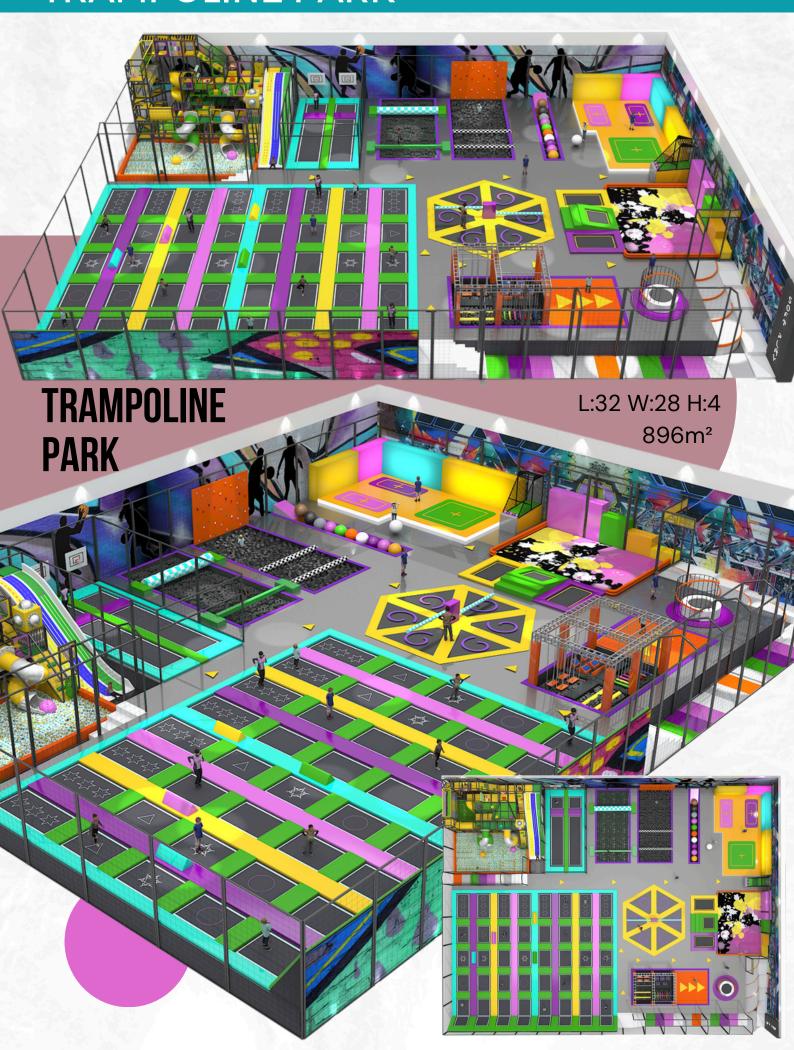

llation technicians have the specific skills required by the industry and specialize in our products.

Our project managers will do their best to organize them to offer support at every stage of the process.



#### **WARRANTY & AFTER SALES SERVICES**



We do our best to ensure that our products will last for over 15 years, and we offer a 2-year service warranty against manufacturer defects, which we believe is the best in the industry.

Our after-sales team is available to supervise the correct execution of each installation, and we are committed to providing our customers with fast and efficient support in the event of an equipment-related need.



Guarantee &
Spare part support

+90 216 377 10 88

+90 532 069 53 17

www.maxplay.com.tr

info@maxplay.com.tr









### TRAMPOLINE PARK







### **SOFT PLAY**







### TRAMPOLINE





### **SOFT PLAY**



### TODDLER AREA





Our playgroups endeavor to create a pleasant and educational environment for children aged 0-3. Our program is designed to support children in developing their physical, cognitive, and social skills in an enjoyable manner.





### INTERACTIVE PLAYGROUNDS



ANIMAL CAROUSEL





CAROUSEL

Ø: 145cm h:85cm



**PIANO** 

L: 106 W:240 h: 12cm



GALACTIC BALL FALLS

Ø: 220cm h:300cm



PLANE BALL FALLS

Ø: 220cm h:300cm



AIR LABIRENT

Ø: 200cm h:280cm



WATER TRAMPOLINE





RING TRAMPOLINE





**BRICK HOUSE** 









FRUIT CAROUSEL Ø: 250cm h:245cm



Ø: 180cm h: 35cm

ELECTRONIC PALM Ø: 250cm h:245cm





L: 200 W:200 h:130cm

MARSHMALLOW Ø: 250cm h:245cm



RAINBOW BRIDGE



#### MAX PLAY IN