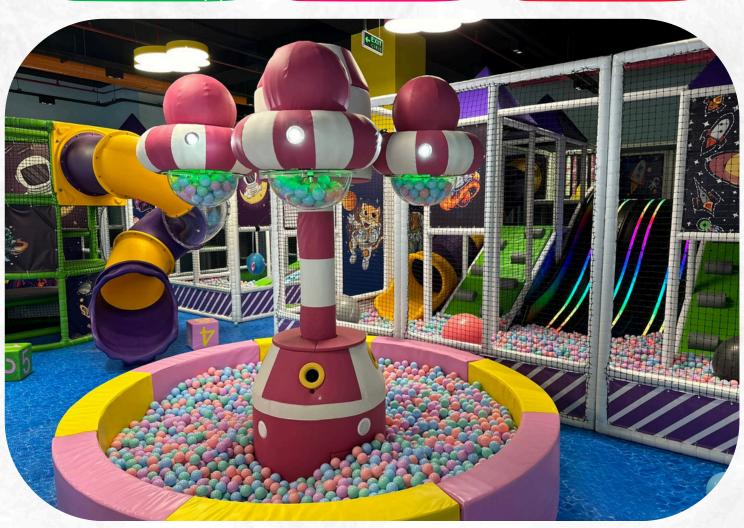

### INTERACTIVE PLAYGROUNDS

ANIMAL CAROUSEL

CAROUSEL

Ø: 145cm h:85cm

**PIANO** 

L: 106 W:240 h: 12cm

GALACTIC BALL FALLS

Ø: 220cm h:300cm