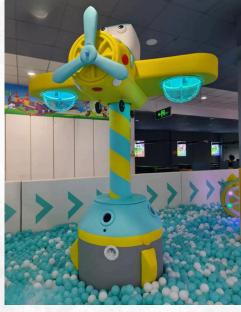

PLANE BALL FALLS

Ø: 220cm h:300cm

AIR LABIRENT

Ø: 200cm h:280cm

WATER TRAMPOLINE

RING TRAMPOLINE

**BRICK HOUSE** 

FRUIT CAROUSEL Ø: 250cm h:245cm

Ø: 180cm h: 35cm

ELECTRONIC PALM Ø: 250cm h:245cm

L: 200 W:200 h:130cm

MARSHMALLOW Ø: 250cm h:245cm

RAINBOW BRIDGE