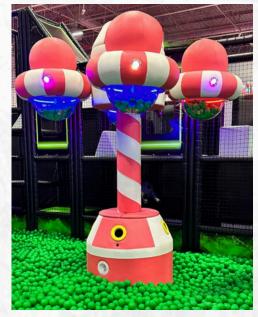

PLANE BALL FALLS

Ø: 220cm h:300cm

AIR LABIRENT

Ø: 200cm h:280cm

WATER TRAMPOLINE

RING TRAMPOLINE

**BRICK HOUSE** 

FRUIT CAROUSEL Ø: 250cm h:245cm

Ø: 180cm h: 35cm

ELECTRONIC PALM Ø: 250cm h:245cm

L: 200 W:200 h:130cm

MARSHMALLOW Ø: 250cm h:245cm

RAINBOW BRIDGE