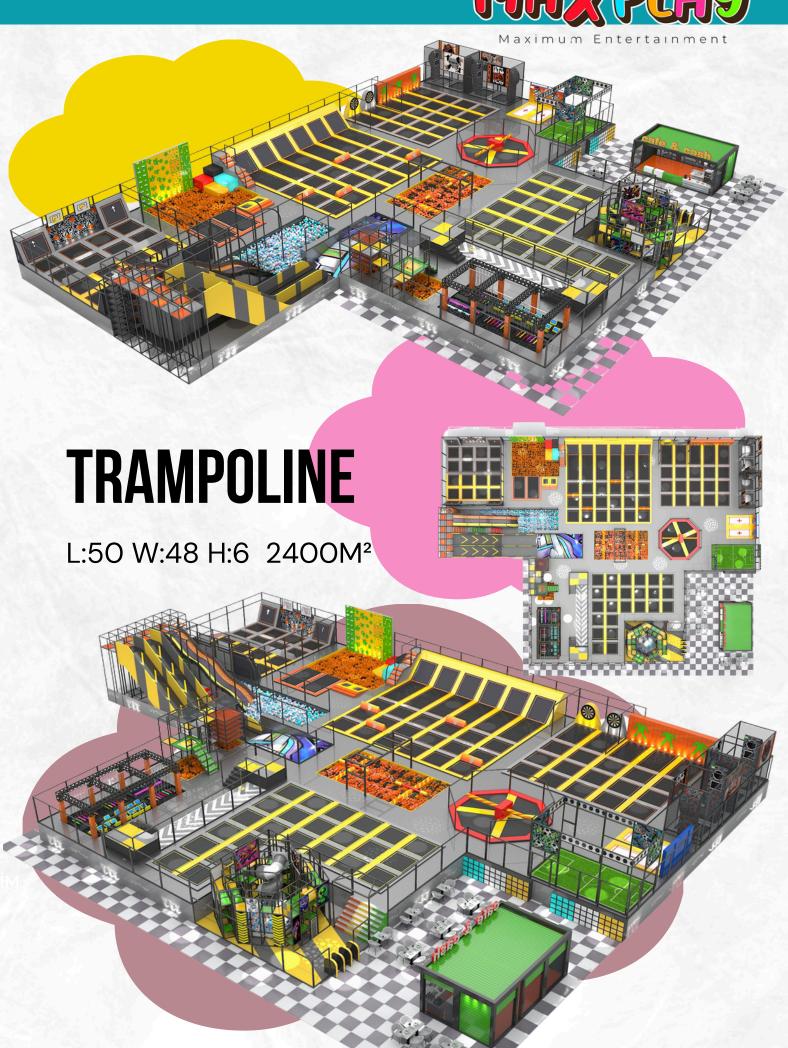

ion technicians have the specific skills required by the industry and specialize in our products.

Our project managers will do their best to organize them to offer support at every stage of the process.



#### **WARRANTY & AFTER SALES SERVICES**



We do our best to ensure that our products will last for over 15 years, and we offer a 2-year service warranty against manufacturer defects, which we believe is the best in the industry.

Our after-sales team is available to supervise the correct execution of each installation, and we are committed to providing our customers with fast and efficient support in the event of an equipment-related need.



Guarantee &
Spare part support

+90 216 377 10 88

+90 532 069 53 17

www.maxplay.com.tr

info@maxplay.com.tr









### TRAMPOLINE PARK







### **SOFT PLAY**







### TRAMPOLINE





### **SOFT PLAY**



### TODDLER AREA





Our playgroups endeavor to create a pleasant and educational environment for children aged 0-3. Our program is designed to support children in developing their physical, cognitive, and social skills in an enjoyable manner.





### INTERACTIVE PLAYGROUNDS



ANIMAL CAROUSEL





CAROUSEL

Ø: 145cm h:85cm



**PIANO** 

L: 106 W:240 h: 12cm



GALACTIC BALL FALLS

Ø: 220cm h:300cm



PLANE BALL FALLS

Ø: 220cm h:300cm



AIR LABIRENT

Ø: 200cm h:280cm



WATER TRAMPOLINE





RING TRAMPOLINE





**BRICK HOUSE** 









FRUIT CAROUSEL Ø: 250cm h:245cm



Ø: 180cm h: 35cm

ELECTRONIC PALM Ø: 250cm h:245cm





L: 200 W:200 h:130cm

MARSHMALLOW Ø: 250cm h:245cm



RAINBOW BRIDGE



#### MAX PLAY INDOOR