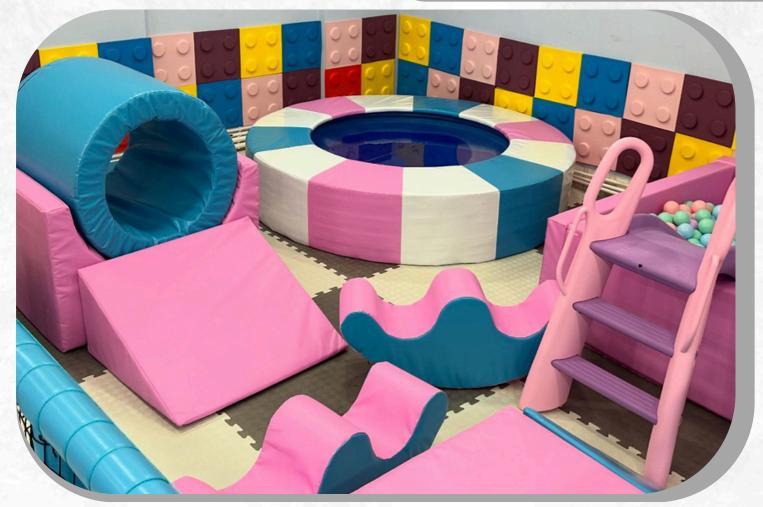

### TODDLER AREA

Our playgroups endeavor to create a pleasant and educational environment for children aged 0-3. Our program is designed to support children in developing their physical, cognitive, and social skills in an enjoyable manner.