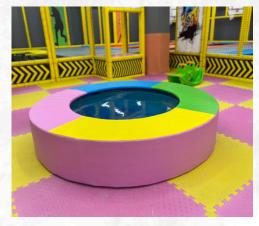

PLANE BALL FALLS

Ø: 220cm h:300cm

AIR LABIRENT

Ø: 200cm h:280cm

WATER TRAMPOLINE

RING TRAMPOLINE

**BRICK HOUSE** 

FRUIT CAROUSEL Ø: 250cm h:245cm