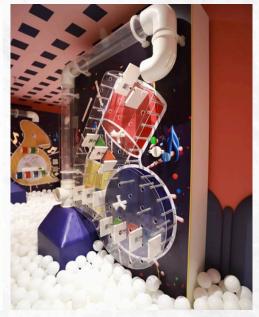

### INTERACTIVE PLAYGROUNDS

ANIMAL CAROUSEL

CAROUSEL

Ø: 145cm h:85cm

**PIANO** 

L: 106 W:240 h: 12cm

GALACTIC BALL FALLS

Ø: 220cm h:300cm

PLANE BALL FALLS

Ø: 220cm h:300cm

AIR LABIRENT

Ø: 200cm h:280cm

WATER TRAMPOLINE

RING TRAMPOLINE

**BRICK HOUSE** 

FRUIT CAROUSEL Ø: 250cm h:245cm