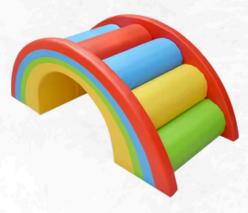

Ø: 180cm h: 35cm

ELECTRONIC PALM Ø: 250cm h:245cm

L: 200 W:200 h:130cm

MARSHMALLOW Ø: 250cm h:245cm

RAINBOW BRIDGE